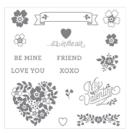

Price: \$6.75

Sealed With Love Photopolymer Stamp Set -142815

Price: \$26.00

Bloomin' Love Photopolymer Stamp Set -140643

Price: \$21.00

Real Red Classic Stampin' Pad -126949

Price: \$8.50

Basic Black Archival Stampin' Pad - 140931