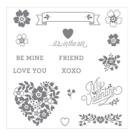

Price: \$6.75

Sealed With Love Photopolymer Stamp Set -142815

Price: \$26.00

Bloomin' Love Photopolymer Stamp Set -140643

Price: \$21.00

Real Red Classic Stampin' Pad -126949

Price: \$8.50

Basic Black Archival Stampin' Pad - 140931