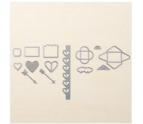

Price: \$9.25

Love Notes Framelits Dies -142752

Price: \$40.00

Window Box Thinlits Dies -142762

Price: \$52.00

Rhinestone Basic Jewels - 119246

Price: \$6.75

Lace Doilies - 142793