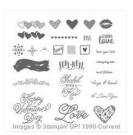

Price: \$6.75

Sealed With Love Photopolymer Stamp Set -142815

Price: \$26.00

Bloomin' Love Photopolymer Stamp Set -140643

Price: \$21.00

Real Red Classic Stampin' Pad -126949

Price: \$8.50

Basic Black Archival Stampin' Pad - 140931