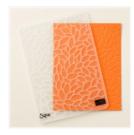

Basket Of Wishes Photopolymer Stamp Set -142200

Price: \$17.00

Flirty Flamingo 8-1/2" X 11" Cardstock -141416

Price: \$10.00

Whisper White 8-1/2" X 11" Cardstock -100730

Price: \$9.75

Petal Burst Textured Impressions Embossing Folder - 141493