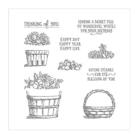

Basket Of Wishes Photopolymer Stamp Set -142200

Price: \$17.00

Flirty Flamingo 8-1/2" X 11" Cardstock -141416

Price: \$10.00

Whisper White 8-1/2" X 11" Cardstock -100730

Price: \$9.75

Petal Burst Textured Impressions Embossing Folder - 141493