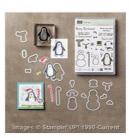

Price: \$35.00

Snow Place Photopolymer Bundle - 140844

Price: \$55.25

Snow Place Photopolymer Stamp Set -139738

Price: \$32.00