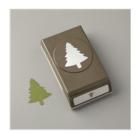

stampyourworld@gmail.com buckeyeinklings.com

Pine Tree Punch -149521

Price: \$18.00

Stitched Nested Labels Dies -149638

Price: \$35.00

Wrapped In Plaid 6" X 6" (15.2 X 15.2 Cm) Specialty **Designer Series** Paper - 149596