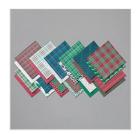

stampyourworld@gmail.com buckeyeinklings.com

Pine Tree Punch -149521

Price: \$18.00

Stitched Nested Labels Dies -149638

Price: \$35.00

Wrapped In Plaid 6" X 6" (15.2 X 15.2 Cm) Specialty **Designer Series** Paper - 149596