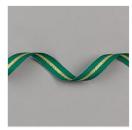

Price: \$14.50

Gold Foil Sheets -132622

Price: \$5.00

**Shaded** Spruce/Gold 3/8" (1 Cm) Striped Ribbon - 149597

Price: \$7.00

Holiday **Rhinestone Basic** Jewels - 150457

Price: \$6.00

**Cherry Cobbler** Classic Stampin' Pad - 147083