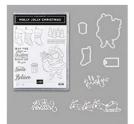

## Supply List

Holly Jolly Christmas Bundle (En) - 153009

Price: £45.75

Night Before Christmas 6" X 6" (15.2 X 15.2 Cm) Designer Series Paper - 150437

Price: £10.75

Regals A4 Cardstock -146998

Price: £9.00

Brights A4 Cardstock -146997