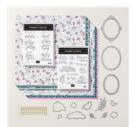

Fitting Florets Collection (English) - 163129

Price: \$97.50

Fitting Florets 12" X 12" (30.5 X 30.5 Cm) Designer Series Paper -161814

**Sale: \$4.80** Price: \$12.00

Framed Florets
Photopolymer
Stamp Set
(English) - 161815