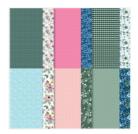

Fitting Florets Collection (English) - 163129

Price: \$97.50

Fitting Florets 12" X 12" (30.5 X 30.5 Cm) Designer Series Paper -161814

**Sale: \$4.80** Price: \$12.00

Framed Florets
Photopolymer
Stamp Set
(English) - 161815