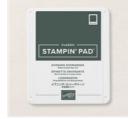

glenda@thestampcamp.com https://stampl.ink/shop

Leaves Of Holly Bundle (English) -159608

Price: \$51.25

Painted Labels Dies - 151605

**Sale: \$14.00** Price: \$35.00

Evening Evergreen Classic Stampin'

Pad - 155576