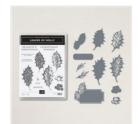

glenda@thestampcamp.com https://stampl.ink/shop

Leaves Of Holly Bundle (English) -159608

Price: \$51.25

Painted Labels Dies - 151605

**Sale: \$14.00** Price: \$35.00

Evening Evergreen Classic Stampin'

Pad - 155576