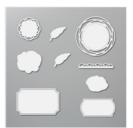

glenda@thestampcamp.com https://stampl.ink/shop

Leaves Of Holly Bundle (English) -159608

Price: \$51.25

Painted Labels Dies - 151605

**Sale: \$14.00** Price: \$35.00

Evening Evergreen Classic Stampin'

Pad - 155576