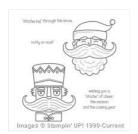

## Supply List

Santa Stache Wood-Mount Stamp Set -135032

Price: \$21.95

Santa Stache Clear-Mount Stamp Set -135035

Price: \$16.95

Real Red 8-1/2" X 11" Cardstock -102482

Price: \$10.00

Garden Green 8-1/2" X 11" Cardstock -102584

## **Supply List**

Circles Collection Framelits Dies -130911

Price: \$27.00

Mustache Framelits Die -133741

Price: \$7.95

Gift Card Envelope & Trims Thinlits Dies - 135854

Price: \$33.00

1/16" (1.6 Mm) Circle Punch -134363