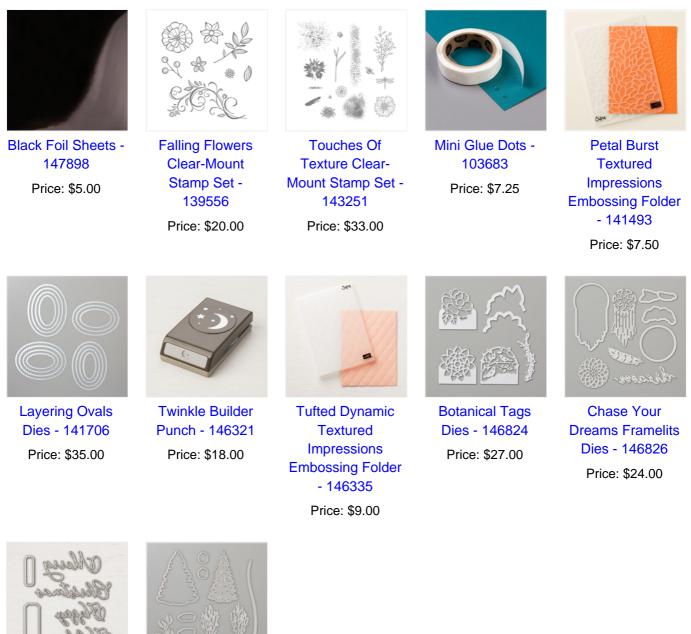

## Supply List

Linda Tolson Yarbrough 972-345-8641 <u>Irtolson@tx.rr.com</u> www.lindatolsondesigns.com

Beautiful Day Cards - 149042 Price: \$57.50

White Stampin' Emboss Powder -109132

Price: \$6.00

Basic Black Solid Baker's Twine -141682

Price: \$3.00

Tea Room Ribbon Combo Pack -146893

Price: \$8.00

Granny Apple Green 1/2" (1.3 Cm) Textured Weave Ribbon -146920

Price: \$7.50

In Color 2018–2020 Stampin' Emboss Powder - 146955

Price: \$25.00

Festive Farmhouse Elements - 147890 Price: \$4.00

Galvanized Buttons - 147891 Price: \$8.00

Black 3/8" (1 Cm) Glittered Organdy Ribbon - 147897

Price: \$8.50

Pineapple Punch Classic Stampin' Ink Refill - 147180

Price: \$3.75

Uninked Stampin' Pad & Whisper White Refill -147277

Price: \$10.50

' Coastal Cabana 8-

1/2" X 11" Cardstock -131297

Price: \$11.50

Wood Textures Designer Series Paper Stack -144177

Price: \$11.00

Share What You Love Specialty Designer Series Paper - 146926 Price: \$27.00

All Is Bright 12" X 12" (30.5 X 30.5 Cm) Designer Series Paper -147892

Price: \$11.00