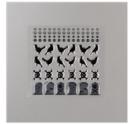

Price: \$89.50

Spooktacular Bash Bundle - 153040

Price: \$48.50

Spooktacular Bash Cling Stamp Set -150544

Price: \$20.00

Ornate Frames Dies - 150664

Price: \$34.00

Monster Bash Designer Series Paper - 150447

Price: \$11.50

Stylish Scroll Embossing Folder - 150665

Price: \$7.50

Monster Bash Enamel Shapes -150448

Price: \$7.00

Coffin Boxes - 150451

Price: \$7.00

Pumpkin Pie 8-1/2" X 11" Cardstock -105117