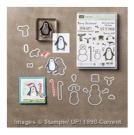

Snow Place Photopolymer Bundle - 140844

Price: \$45.00

Wonderland Clear-Mount Stamp Set -140365

Price: \$17.00

Brick Wall Textured Impressions Embossing Folder - 138288

Price: \$8.50

Softly Falling Textured Impressions Embossing Folder - 139672