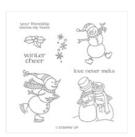

Spirited Snowmen Clear-Mount Stamp Set -148072

Price: \$19.00

Spirited Snowmen Wood-Mount Stamp Set -148075

Price: \$27.00

Corrugated
Dynamic Textured
Impressions
Embossing Folder
- 148026

Price: \$10.00

Lemon Lime Twist 8-1/2" X 11" Cardstock -144245