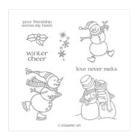

Spirited Snowmen Clear-Mount Stamp Set -148072

Price: \$19.00

Spirited Snowmen Wood-Mount Stamp Set -148075

Price: \$27.00

Corrugated
Dynamic Textured
Impressions
Embossing Folder
- 148026

Price: \$10.00

Lemon Lime Twist 8-1/2" X 11" Cardstock -144245