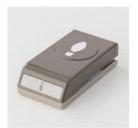

Detailed Peacock Dies - 149582

Price: £29.00

Petal Labels Dies -149635

Price: £24.00

Christmas Bulb Builder Punch -148013

Price: £17.00

Aqua Painters - 103954

Price: £16.00