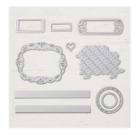

Snowman Season Photopolymer Stamp Set -150458

Price: \$18.00

Stitched Labels Dies - 146828

Price: \$33.00

Heat Tool - 129053

Price: \$31.00

Silicone Craft Sheet - 127853

Price: \$6.50