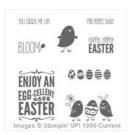

For Peeps' Sake Wood Stamp Set -137179

Price: \$24.95

For Peeps' Sake Clear Stamp Set -138557

Price: \$17.95

Watercolor Paper - 122959

Price: \$5.00

Crumb Cake 8-1/2" X 11" Cardstock -120953

Price: \$10.00