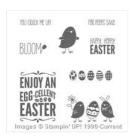

For Peeps' Sake Wood Stamp Set -137179

Price: \$24.95

For Peeps' Sake Clear Stamp Set -138557

Price: \$17.95

Watercolor Paper - 122959

Price: \$5.00

Crumb Cake 8-1/2" X 11" Cardstock -120953

Price: \$10.00