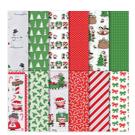

Michelle@MakingMemorieswithMichelle.com http://www.makingmemorieswithmichelle.com/

Stamp Set Photopolymer Signs Of Santa -147690

Price: \$21.00

Tags & Tidings Photopolymer Bundle - 149986

Price: \$40.50

Santa's Workshop 12" X 12" (30.5 X 30.5 Cm) Specialty Designer Series Paper - 147809