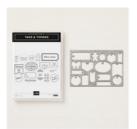

Michelle@MakingMemorieswithMichelle.com http://www.makingmemorieswithmichelle.com/

Stamp Set Photopolymer Signs Of Santa -147690

Price: \$21.00

Tags & Tidings Photopolymer Bundle - 149986

Price: \$40.50

Santa's Workshop 12" X 12" (30.5 X 30.5 Cm) Specialty Designer Series Paper - 147809