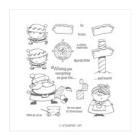

Michelle@MakingMemorieswithMichelle.com http://www.makingmemorieswithmichelle.com/

Stamp Set Photopolymer Signs Of Santa -147690

Price: \$21.00

Tags & Tidings Photopolymer Bundle - 149986

Price: \$40.50

Santa's Workshop 12" X 12" (30.5 X 30.5 Cm) Specialty Designer Series Paper - 147809