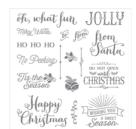

Price: \$11.50

Tip Top Taupe 8-1/2" X 11" Cardstock -138336

Price: \$8.00

Whisper White 8-1/2" X 11" Cardstock -100730

Price: \$9.75

Oh, What Fun Photopolymer Stamp Set -140386

Price: \$21.00

Thankful Forest Friends Clear-Mount Stamp Set -139723