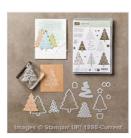

Price: \$18.00

Thankful Forest Friends Wood-Mount Stamp Set -139720

Price: \$25.00

Snow Place Photopolymer Bundle - 140844

Price: \$45.00

Peaceful Pines Photopolymer Bundle - 140850

Price: \$45.00

Big Shot - 113439 Price: \$110.00