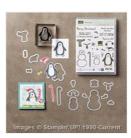

Price: \$18.00

Thankful Forest Friends Wood-Mount Stamp Set -139720

Price: \$25.00

Snow Place Photopolymer Bundle - 140844

Price: \$45.00

Peaceful Pines Photopolymer Bundle - 140850

Price: \$45.00

Big Shot - 113439 Price: \$110.00