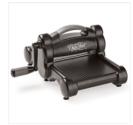

Crumb Cake Classic Stampin' Pad - 126975

1-1/2" (3.8 Cm) Circle Punch -138299

Rhinestone Basic Jewels - 119246

Multipurpose Liquid Glue -110755

Stampin' Dimensionals -104430

Big Shot - 143263

Magnetic Platform - 130658