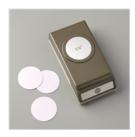

Crumb Cake Classic Stampin' Pad - 126975

1-1/2" (3.8 Cm) Circle Punch -138299

Rhinestone Basic Jewels - 119246

Multipurpose Liquid Glue -110755

Stampin' Dimensionals -104430

Big Shot - 143263

Magnetic Platform - 130658