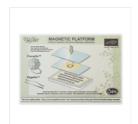

Crumb Cake Classic Stampin' Pad - 126975

1-1/2" (3.8 Cm) Circle Punch -138299

Rhinestone Basic Jewels - 119246

Multipurpose Liquid Glue -110755

Stampin' Dimensionals -104430

Big Shot - 143263

Magnetic Platform - 130658