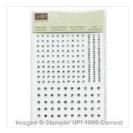

Crumb Cake Classic Stampin' Pad - 126975

1-1/2" (3.8 Cm) Circle Punch -138299

Rhinestone Basic Jewels - 119246

Multipurpose Liquid Glue -110755

Stampin' Dimensionals -104430

Big Shot - 143263

Magnetic Platform - 130658