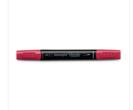

Price: \$4.50

Silver 1/8" (3.2 Mm) Ribbon -132137

Price: \$5.00

Whisper White 8-1/2" X 11" Thick Cardstock -140272

Price: \$8.25

Basic Black 8-1/2" X 11" Cardstock -121045

Price: \$10.00

Old Olive Light Stampin' Blends Marker - 144574

Price: \$4.50

Old Olive Dark Stampin' Blends Marker - 144573

Price: \$4.50

Clear Block D - 118485

Price: \$9.50

Clear Block E - 118484

Price: \$13.00