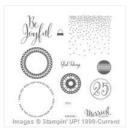

Http://www.devotedstamper.com

Merriest Wishes Clear-Mount Stamp Set -142066

Price: \$20.00

Merriest Wishes Wood-Mount Stamp Set -142063

Price: \$28.00

Real Red 8-1/2" X 11" Cardstock -102482

Price: \$11.50

Early Espresso 8-1/2" X 11" Cardstock -119686