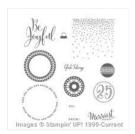

Http://www.devotedstamper.com

Merriest Wishes Clear-Mount Stamp Set -142066

Price: \$20.00

Merriest Wishes Wood-Mount Stamp Set -142063

Price: \$28.00

Real Red 8-1/2" X 11" Cardstock -102482

Price: \$11.50

Early Espresso 8-1/2" X 11" Cardstock -119686