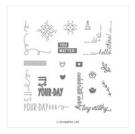

<u>Lined Alphabet</u>

<u>Photopolymer</u>

<u>Stamp Set -</u>

145908

Crafting Forever
Cling-Mount Stamp
Set - 151231