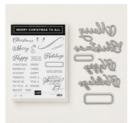

Price: \$49.50

Merry Christmas To All Photopolymer Stamp Set -147702

Price: \$27.00

Merry Christmas Dies - 147912

Price: \$28.00

Triple Banner Punch - 138292

Price: \$23.00

Snail Adhesive - 104332