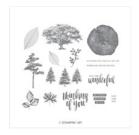

## **Supply List**

Rooted In Nature Clear-Mount Stamp Set -146482

Price: \$42.00

Itty Bitty Greetings Clear-Mount Stamp Set -146667

Price: \$36.00

Layering Circles Dies - 141705

Price: \$35.00

2" (5.1 Cm) Circle Punch - 133782