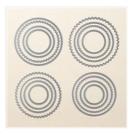

## **Supply List**

Rooted In Nature Clear-Mount Stamp Set -146482

Price: \$42.00

Itty Bitty Greetings Clear-Mount Stamp Set -146667

Price: \$36.00

Layering Circles Dies - 141705

Price: \$35.00

2" (5.1 Cm) Circle Punch - 133782