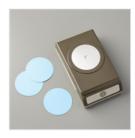

## **Supply List**

Rooted In Nature Clear-Mount Stamp Set -146482

Price: \$42.00

Itty Bitty Greetings Clear-Mount Stamp Set -146667

Price: \$36.00

Layering Circles Dies - 141705

Price: \$35.00

2" (5.1 Cm) Circle Punch - 133782

Price: \$22.00

1-3/4" (4.4 Cm) Circle Punch -119850

Price: \$22.00

1-1/2" (3.8 Cm) Circle Punch -138299

Price: \$16.00

1-1/4" (3.2 Cm) Circle Punch -119861

Price: \$16.00

Classic Label Punch - 141491