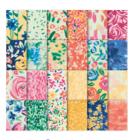

Garden Impressions 6" X 6" (15.2 X 15.2 Cm) Designer Series Paper -146289

Price: \$11.00

Shaded Spruce 8-1/2" X 11" Cardstock -146981

Price: \$10.00

Hello Honey 8-1/2" X 11" Cardstock -133678

Price: \$7.00