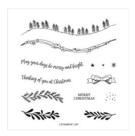

stampinwithmelva@gmail.com www.stampingwithmelva.com

Curvy Christmas Photopolymer Stamp Set -155364

Price: \$29.00

Stitched Stars Dies - 150653

**Sale: \$31.20** Price: \$52.00

Cherry Cobbler 8-1/2" X 11" Cardstock -119685