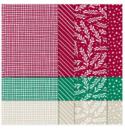

Price: \$15.75

Classic Christmas 6" X 6" (15.2 X 15.2 Cm) Designer Series Paper -155969

**Sale: \$9.45**Price: \$15.75

Whisper White 8-1/2" X 11" Cardstock -100730

Price: \$13.25

Window Sheets - 142314

Price: \$7.00