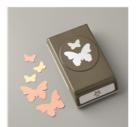

Price: \$9.00

Incredible Like You Project Kit -148552

Price: \$27.00

All My Love 12" X 12" (30.5 X 30.5 Cm) Designer Series Paper -148576

Price: \$11.00

Butterfly Duet Punch - 148523

Price: \$18.00

Stitched Rectangle Dies - 148551