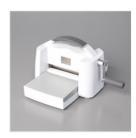

Stitched Nested Labels Dies -149638

**Sale: \$28.00** Price: \$35.00

Stampin' Cut & Emboss Machine -149653

Price: \$128.00

Magnetic Cutting Plate - 149656

Price: \$24.00