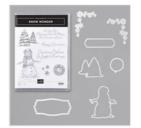

digibbs@stampingwithdi.com www.stampingwithdi.com

Gnome For The Holidays Cling Stamp Set (English) - 153322

Price: \$19.00

Snow Wonder Bundle (English) -155185

Price: \$49.50

Have A Hoot Bundle (English) -155208