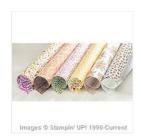

Into The Woods Designer Series Paper - 139586

Price: \$11.00

Early Espresso 8-1/2" X 11" Cardstock -119686

Price: \$11.50

Mossy Meadow 8-1/2" X 11" Cardstock -133676

Price: \$11.50

Whisper White 8-1/2" X 11" Cardstock -100730