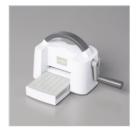

Early Espresso Classic Stampin' Pad - 147114

Price: \$9.00

Crushed Curry Classic Stampin' Pad - 147087

Price: \$9.00

Stylish Shapes Dies - 159183

Price: \$30.00

Mini Stampin' Cut & Emboss Machine - 150673

Price: \$66.00