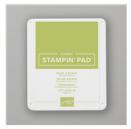

Price: \$10.50

Expressions In Ink 12" X 12" (30.5 X 30.5 Cm) Specialty Designer Series Paper - 155464

Price: \$15.00

Pear Pizzazz Classic Stampin' Pad - 147104

**Sale: \$3.20** Price: \$8.00

Pale Papaya Classic Stampin' Pad - 155670

**Sale: \$5.60** Price: \$8.00

Artistic Dies - 155371

**Sale: \$17.50** Price: \$35.00

Scalloped Contours Dies -155560

**Sale: \$24.50** Price: \$35.00