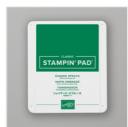

**Shaded Spruce** Classic Stampin' Pad - 147088

Price: \$9.00

Rich Razzleberry 8-1/2" X 11" Cardstock -115316

Price: \$9.25

Rich Razzleberry Classic Stampin' Pad - 147091

Price: \$8.00

Polished Pink 8-1/2" X 11" Cardstock -155710