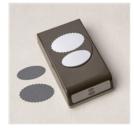

Scalloped Contours Dies -155560

Sale: \$24.50 Price: \$35.00

Gold Foil Sheets -132622

Price: \$5.00

**Double Oval** Punch - 154242

Price: \$22.00

Shaded Spruce 8-1/2" X 11" Cardstock -146981

Price: \$11.50