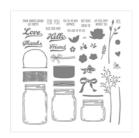

www.stampindolce.com

Jar Of Love Photopolymer Stamp Set -141587

Price: \$34.00

Everyday Jars Framelits Dies -141490

Price: \$45.00

Bloomin' Love Photopolymer Stamp Set -140643

Price: \$21.00

Tutti-Frutti 6" X 6" (15.2 X 15.2 Cm) Designer Series Paper - 145606