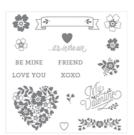

www.stampindolce.com

Jar Of Love Photopolymer Stamp Set -141587

Price: \$34.00

Everyday Jars Framelits Dies -141490

Price: \$45.00

Bloomin' Love Photopolymer Stamp Set -140643

Price: \$21.00

Tutti-Frutti 6" X 6" (15.2 X 15.2 Cm) Designer Series Paper - 145606