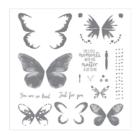

## Supply List

Watercolor Wings Photopolymer Stamp Set -139424

Price: \$26.00

Watercolor Wash Wood-Mount Background Stamp Set - 138704

Price: \$20.00

Avant Garden Photopolymer Stamp Set -143272

Price: \$0.00