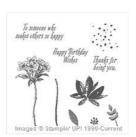

## Supply List

Watercolor Wings Photopolymer Stamp Set -139424

Price: \$26.00

Watercolor Wash Wood-Mount Background Stamp Set - 138704

Price: \$20.00

Avant Garden Photopolymer Stamp Set -143272

Price: \$0.00