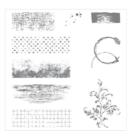

Price: \$26.00

Timeless Textures Wood-Mount Stamp Set -140514

Price: \$28.00

Timeless Textures Clear-Mount Stamp Set -140517

Price: \$20.00

Seaside Textured Impressions Embossing Folder - 141481

Price: \$8.50