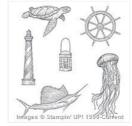

Price: \$29.00

Seaside Shore Clear-Mount Stamp Set -141625

Price: \$21.00

From Land To Sea Wood-Mount Stamp Set -138720

Price: \$27.00

From Land To Sea Clear-Mount Stamp Set -139361

Price: \$19.00

High Tide Photopolymer Stamp Set (En) -143006

Price: \$26.00

Timeless Textures Wood-Mount Stamp Set -140514

Price: \$28.00

Timeless Textures Clear-Mount Stamp Set -140517

Price: \$20.00

Seaside Textured Impressions Embossing Folder - 141481

Price: \$8.50