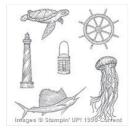

Price: \$29.00

Seaside Shore Clear-Mount Stamp Set -141625

Price: \$21.00

From Land To Sea Wood-Mount Stamp Set -138720

Price: \$27.00

From Land To Sea Clear-Mount Stamp Set -139361

Price: \$19.00

High Tide Photopolymer Stamp Set (En) -143006

Price: \$26.00

Timeless Textures Wood-Mount Stamp Set -140514

Price: \$28.00

Timeless Textures Clear-Mount Stamp Set -140517

Price: \$20.00

Seaside Textured Impressions Embossing Folder - 141481

Price: \$8.50