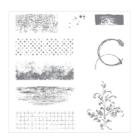

Price: \$26.00

Timeless Textures Wood-Mount Stamp Set -140514

Price: \$28.00

Timeless Textures Clear-Mount Stamp Set -140517

Price: \$20.00

Seaside Textured Impressions Embossing Folder - 141481

Price: \$8.50