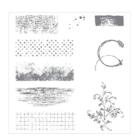

Price: \$26.00

Timeless Textures Wood-Mount Stamp Set -140514

Price: \$28.00

Timeless Textures Clear-Mount Stamp Set -140517

Price: \$20.00

Seaside Textured Impressions Embossing Folder - 141481

Price: \$8.50