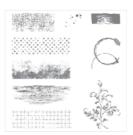

Price: \$26.00

Timeless Textures Wood-Mount Stamp Set -140514

Price: \$28.00

Timeless Textures Clear-Mount Stamp Set -140517

Price: \$20.00

Seaside Textured Impressions Embossing Folder - 141481

Price: \$8.50