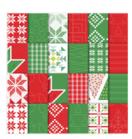

Every Good Wish Clear-Mount Stamp Set\* -144865

Price: \$18.00

Christmas Quilt Photopolymer Stamp Set\* -144793

Price: \$21.00

Quilted Christmas 6 (15.2 X 15.2 Cm) Designer Series Paper - 144617

Price: \$9.00