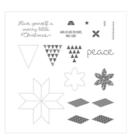

Every Good Wish Clear-Mount Stamp Set\* -144865

Price: \$18.00

Christmas Quilt Photopolymer Stamp Set\* -144793

Price: \$21.00

Quilted Christmas 6 (15.2 X 15.2 Cm) Designer Series Paper - 144617

Price: \$9.00