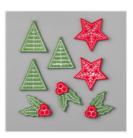

Stitched Felt Embellishments -144619

Price: \$9.00

Real Red 8-1/2" X 11" Cardstock -102482

Price: \$10.00

Whisper White 8-1/2" X 11" Cardstock -100730

Price: \$9.75

Real Red Classic Stampin' Pad -126949

Price: \$6.50