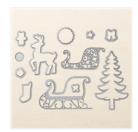

Softly Falling Textured Impressions Embossing Folder - 139672

Price: \$8.50

Brick Wall Textured Impressions Embossing Folder - 138288

Price: \$8.50

Santa's Sleigh Photopolymer Bundle - 143499

Price: \$45.75

Santa's Sleigh Photopolymer Stamp Set -142057

Price: \$21.00

Santa's Sleigh Dies Thinlits -140278

Price: \$30.00

Cookie Cutter Christmas Photopolymer Bundle - 143493

Price: \$35.00

Cookie Cutter Christmas Photopolymer Stamp Set -142043