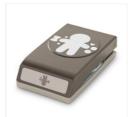

Price: \$21.00

Cookie Cutter Builder Punch -140396

Price: \$18.00

Sitting Here Photopolymer Stamp Set -141589

Price: \$17.00

Whisper White 8-1/2" X 11" Cardstock -100730

Price: \$9.75

Emerald Envy 8-1/2" X 11" Cardstock -141415