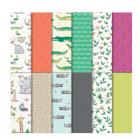

Price: \$10.00

Whisper White 8-1/2" X 11" Cardstock -100730

Price: \$9.75

Animal Expedition
Designer Series
Paper - 146902

Price: \$11.00

Granny Apple Green 1/2" (1.3 Cm) Textured Weave Ribbon -146920

Price: \$7.50