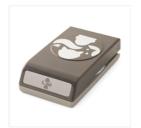

## Supply List

Foxy Friends Photopolymer Stamp Set -141549

Price: \$34.00

Fox Builder Punch - 141470

Price: \$24.00

Coffee Break Designer Series Paper - 144155

Price: \$14.50

Triple Banner Punch - 138292