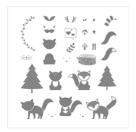

## Supply List

Foxy Friends Photopolymer Stamp Set -141549

Price: \$34.00

Fox Builder Punch - 141470

Price: \$24.00

Coffee Break Designer Series Paper - 144155

Price: \$14.50

Triple Banner Punch - 138292