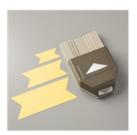

## Supply List

Foxy Friends Photopolymer Stamp Set -141549

Price: \$34.00

Fox Builder Punch - 141470

Price: \$24.00

Coffee Break Designer Series Paper - 144155

Price: \$14.50

Triple Banner Punch - 138292

Price: \$28.00

Sunshine Wishes Thinlits Dies -141489

Price: \$37.00

Corrugated Elements - 144158

Price: \$4.75

Brights Enamel Shapes - 141680

Price: \$12.00

Pool Party Solid Baker'S Twine -144353