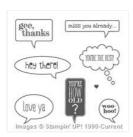

digibbs@stampingwithdi.com www.stampingwithdi.com

Just Sayin' Clear Stamp Set -133203

Price: \$18.95

Just Sayin' Wood Stamp Set -133200

Price: \$26.95

Basic Gray 8-1/2" X 11" Cardstock -121044

Price: \$10.00