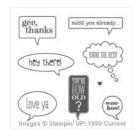

digibbs@stampingwithdi.com www.stampingwithdi.com

Just Sayin' Clear Stamp Set -133203

Price: \$18.95

Just Sayin' Wood Stamp Set -133200

Price: \$26.95

Basic Gray 8-1/2" X 11" Cardstock -121044

Price: \$10.00