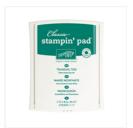

Crafting Forever Clear-Mount Stamp Set -143958

Price: \$20.00

Tranquil Tide Classic Stampin' Pad - 144085

Price: \$6.50

Berry Burst Classic Stampin' Pad -144083

Price: \$6.50

Soft Sky Classic Stampin' Pad -131181