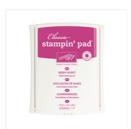

Crafting Forever Clear-Mount Stamp Set -143958

Price: \$20.00

Tranquil Tide Classic Stampin' Pad - 144085

Price: \$6.50

Berry Burst Classic Stampin' Pad -144083

Price: \$6.50

Soft Sky Classic Stampin' Pad -131181