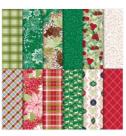

https://www.stampinup.com/ecweb/default.aspx?dbwsdemoid=2124997

Stylish Christmas Clear-Mount Stamp Set -146773

Price: \$21.00

Stylish Christmas Wood-Mount Stamp Set -146770

Price: \$29.00

Under The Mistletoe Designer Series Paper -146921