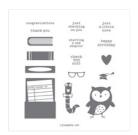

stampedwithaloha@gmail.com www.stampedwithaloha.com

Check You Out Photopolymer Stamp Set -149462

Price: \$16.00

Scalloped Note Cards & Envelopes - 149610

Price: \$8.00

Pacific Point 8-1/2" X 11" Cardstock -111350