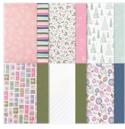

Cherry Cobbler 8-1/2" X 11" Cardstock -119685

Price: \$11.50

Tidings Of Christmas 6" X 6" (15.2 X 15.2 Cm) Designer Series Paper - 155718

**Sale: \$4.60** Price: \$11.50

Whimsy & Wonder 12" X 12" (30.5 X 30.5 Cm) Specialty Designer Series Paper - 156329

**Sale: \$6.00** Price: \$15.00

Word Wishes Dies (En) - 149629

**Sale: \$28.80** Price: \$36.00

Whimsical Trees Bundle (English) -156810

Price: \$51.25

Evening Evergreen Classic Stampin' Pad - 155576

**Sale: \$3.20** Price: \$8.00