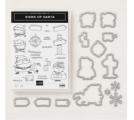

## Supply List

Signs Of Santa **Photopolymer** Bundle - 149967

Price: £45.00

Santa's Workshop 12" X 12" (30.5 X 30.5 Cm) Specialty **Designer Series** Paper - 147809

Gold Foil Sheets -132622

Price: £4.75

Shaded Spruce A4 Cardstock -147006