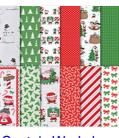

## Supply List

Signs Of Santa **Photopolymer** Bundle - 149967

Price: £45.00

Santa's Workshop 12" X 12" (30.5 X 30.5 Cm) Specialty **Designer Series** Paper - 147809

Gold Foil Sheets -132622

Price: £4.75

Shaded Spruce A4 Cardstock -147006