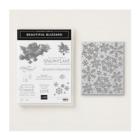

stampdebcin@comcast.net stampwithdeb.com

Beautiful Blizzard Clear-Mount Bundle - 149921

Price: \$45.75

Spirited Snowmen Clear-Mount Stamp Set -148072

Price: \$19.00

Balmy Blue 8-1/2" X 11" Cardstock -146982