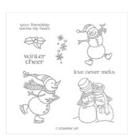

stampdebcin@comcast.net stampwithdeb.com

Beautiful Blizzard Clear-Mount Bundle - 149921

Price: \$45.75

Spirited Snowmen Clear-Mount Stamp Set -148072

Price: \$19.00

Balmy Blue 8-1/2" X 11" Cardstock -146982