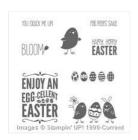

Gayle@Stampingville.com www.Stampingville.com

For Peeps' Sake Clear Stamp Set -138557

Price: \$17.95

For Peeps' Sake Wood Stamp Set -137179

Price: \$24.95

Big Shot - 113439

Price: \$110.00

Mini Treat Bag Thinlits Dies -137547