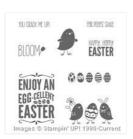

Gayle@Stampingville.com www.Stampingville.com

For Peeps' Sake Clear Stamp Set -138557

Price: \$17.95

For Peeps' Sake Wood Stamp Set -137179

Price: \$24.95

Big Shot - 113439

Price: \$110.00

Mini Treat Bag Thinlits Dies -137547