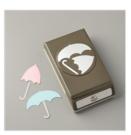

Price: \$19.00

Umbrella Builder Punch - 151293

Price: \$18.00

Small Bloom Punch - 152316

Price: \$13.00

2" (5.1 Cm) Circle Punch - 133782

Price: \$22.00

2-1/4" (5.7 Cm) Circle Punch -143720