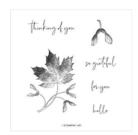

Soft Seedlings Cling Stamp Set (English) - 159905

**Sale: \$14.00** Price: \$20.00

Very Vanilla 8-1/2" X 11" Cardstock -101650

Price: \$13.00

Real Red 8-1/2" X 11" Cardstock -102482

Price: \$11.50

Crumb Cake 8-1/2" X 11" Cardstock -120953